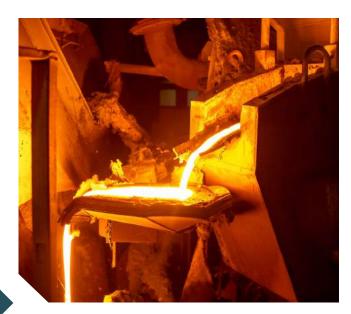

**EXPORT** 

Construction of a modern ferrosilicon plant with a production capacity of 240,000 tonnes of products per year.

The project aims to meet local and global demand for ferrosilicon by production and further sales in the markets of Kazakhstan, Europe, South-East Asia, and North and South America.

The project is scheduled to be implemented in December 2023.

**Exportable commodity** 

Ferrosilicon

**Export destination** 

Russia, Switzerland

**Address** 

Pavlodar region, Ekibastuz, 12 Zheltoksan Street

1/2 Kosmonavtov Street