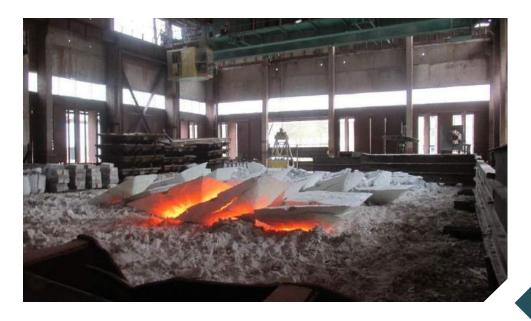

**EXPORT** 

Construction of a modern ferrosilicon plant with a production capacity of 240,000 tonnes of products per year.

The project aims to meet local and global demand for ferrosilicon by production and further sales in the markets of Kazakhstan, Europe, South-East Asia, and North and South America.

The project is scheduled to be implemented in December 2023.

**Exportable commodity** 

Ferrosilicon

**Export destination** 

Russia, Switzerland

**Address** 

Pavlodar region, Ekibastuz, 12 Zheltoksan Street

1/2 Kosmonavtov Street