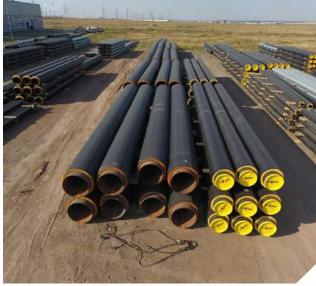

#### KSP STEEL LLP

#### About company

The plant produces steel seamless pipes of various diameters and for different purposes, used in the construction of pipelines, at the facilities of oil and gas production and exploration companies, and by machine-building and industrial enterprises. In addition to supplies to the domestic market, the plant's products are actively exported to the CIS countries and other foreign countries, including the USA.

The favourable geographic location of the plant allows it to ship products quickly to any destination in Kazakhstan. Delivery of pipe products by sea via the port of Aktau helps KSP Steel to enter markets of the Caspian countries. The developed transport system allows the company to export domestic seamless pipes anywhere in the world.

**Exportable commodity** 

**Export destination** 

Russia

The project is supported by

Seamless steel pipes, fittings

METALLURGICAL INDUSTRY